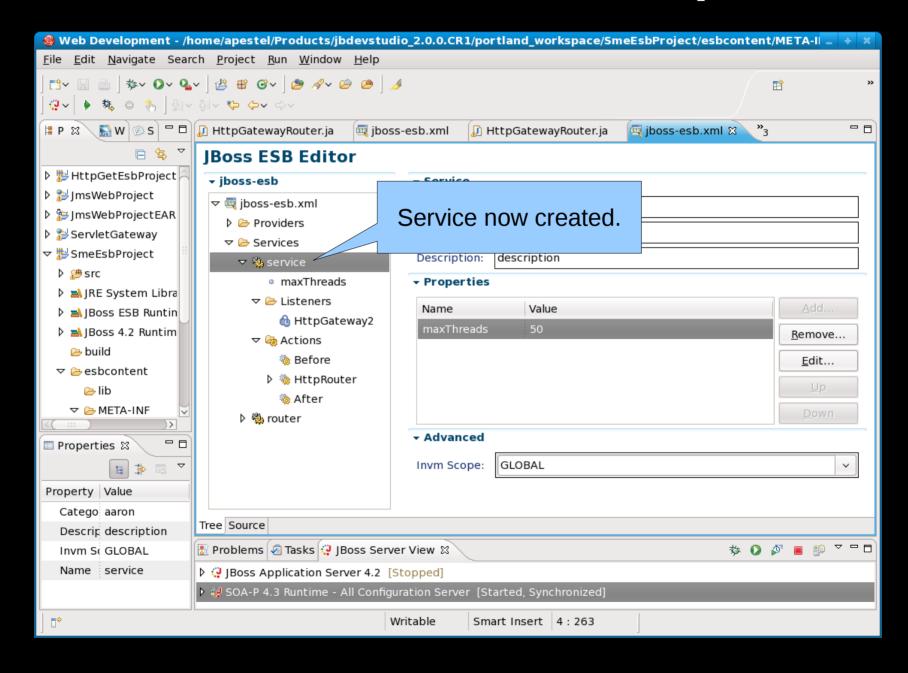

## Proposed ESB Tooling Wizard Enhancements

### New Service Wizard

#### New Service Wizard - Start



### New Service Wizard Step 1 (basics)

|                     | _   | +  | × |  |
|---------------------|-----|----|---|--|
| New Service         |     |    |   |  |
| Service Name        |     |    |   |  |
| Service Category    |     |    |   |  |
| Service Description |     |    |   |  |
| Allow InVM Access   |     |    |   |  |
| Next C              | anc | el |   |  |

## New Service Wizard Step 2 (configure listeners)



# New Service Wizard Step 3 (configure actions)



#### New Service Wizard - Completion



#### New Listener Wizard

#### New Listener Wizard - Start



### New Listener Wizard Step 1



#### New Action Wizard

#### New Action Wizard - Start



## New Action Wizard Step 1



#### New Action Wizard - Completion