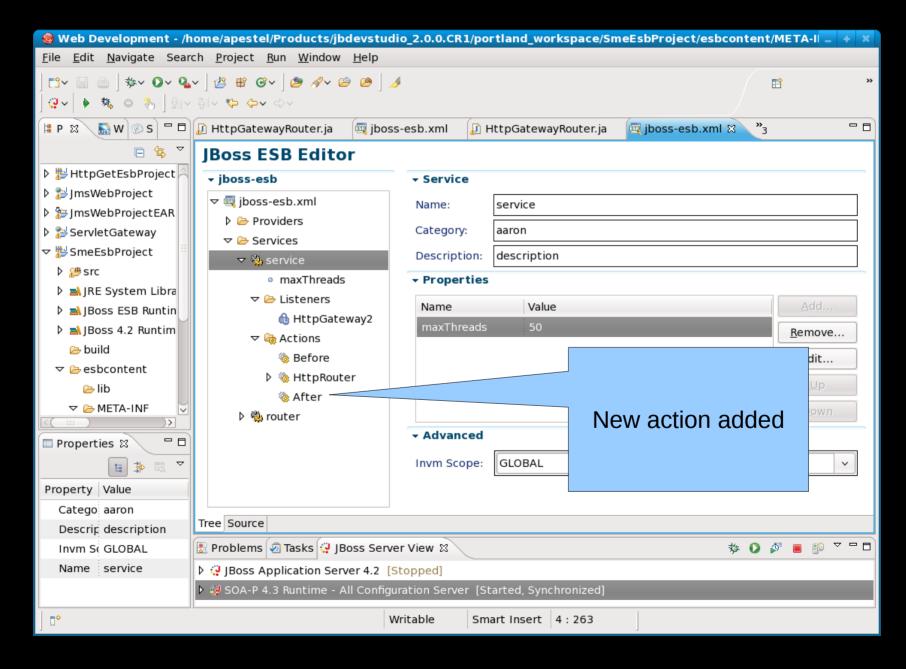

#### New Action Wizard

#### New Action Wizard - Start

#### New Action Wizard - Completion