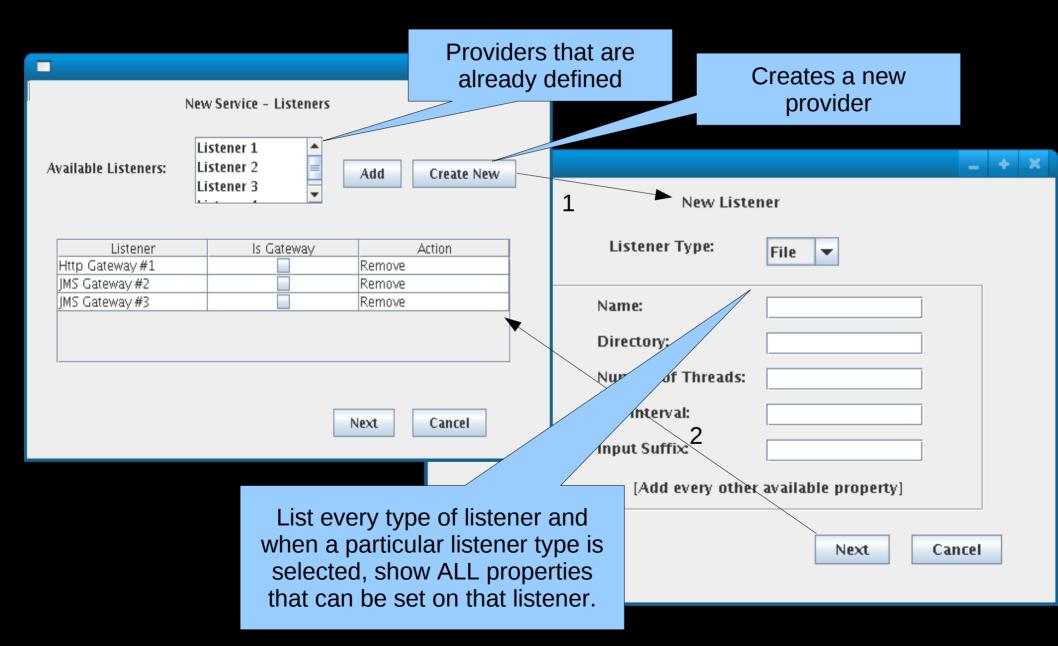

## New Service Wizard Step 2 (configure listeners)

#### New Listener Wizard

#### New Listener Wizard - Start

### New Listener Wizard Step 1