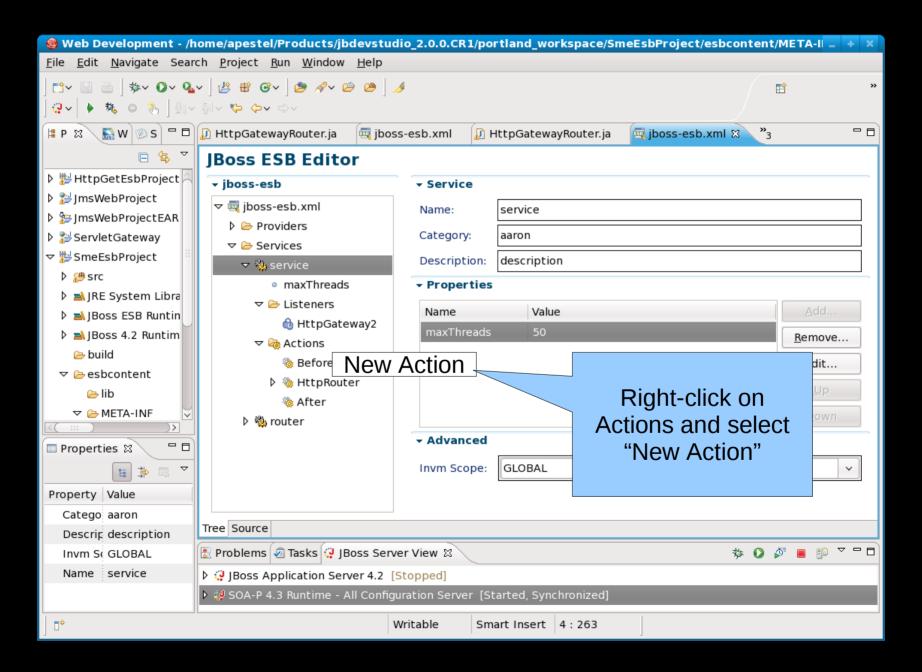

## Proposed ESB Tooling Wizard Enhancements

### New Service Wizard

#### New Service Wizard - Start



### New Service Wizard Step 1 (basics)

|                     | _   | +  | × |  |
|---------------------|-----|----|---|--|
| New Service         |     |    |   |  |
| Service Name        |     |    |   |  |
| Service Category    |     |    |   |  |
| Service Description |     |    |   |  |
| Allow InVM Access   |     |    |   |  |
| Next C              | anc | el |   |  |

## New Service Wizard Step 2 (configure listeners)



# New Service Wizard Step 3 (configure actions)



#### New Service Wizard - Completion



#### New Listener Wizard

#### New Listener Wizard - Start



### New Listener Wizard Step 1



#### New Action Wizard

#### New Action Wizard - Start



## New Action Wizard Step 1



#### New Action Wizard - Completion