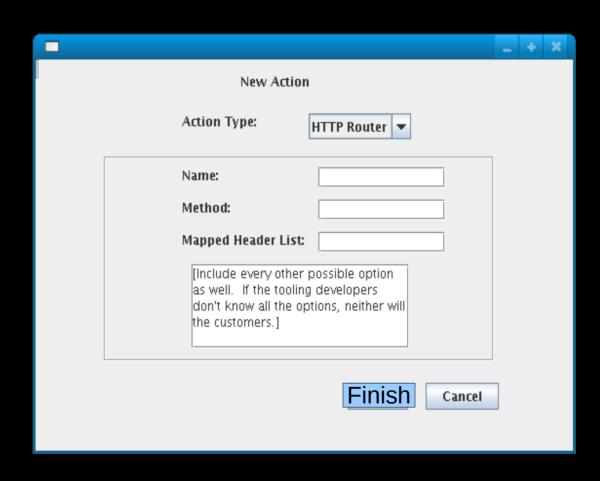

ed ESB Tooling Wizard Enhancements

### New Service Wizard

#### New Service Wizard - Start



### New Service Wizard Step 1 (basics)

|                     | _   | +  | × |  |
|---------------------|-----|----|---|--|
| New Service         |     |    |   |  |
| Service Name        |     |    |   |  |
| Service Category    |     |    |   |  |
| Service Description |     |    |   |  |
| Allow InVM Access   |     |    |   |  |
| Next C              | anc | el |   |  |

## New Service Wizard Step 2 (configure listeners)



# New Service Wizard Step 3 (configure actions)



#### New Service Wizard - Completion



#### New Listener Wizard

#### New Listener Wizard - Start



### New Listener Wizard Step 1



#### New Action Wizard

#### New Action Wizard - Start



## New Action Wizard Step 1



#### New Action Wizard - Completion