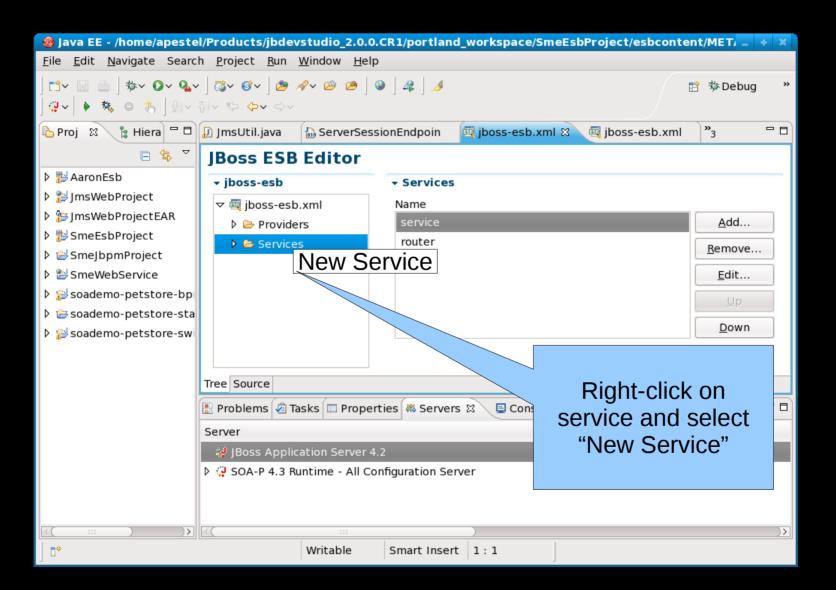

## Proposed ESB Tooling Wizard Enhancements

### New Service Wizard

#### New Service Wizard - Start



### New Service Wizard Step 1 (basics)

|                     | _   | +  | × |  |
|---------------------|-----|----|---|--|
| New Service         |     |    |   |  |
| Service Name        |     |    |   |  |
| Service Category    |     |    |   |  |
| Service Description |     |    |   |  |
| Allow InVM Access   |     |    |   |  |
| Next C              | anc | el |   |  |

## New Service Wizard Step 2 (configure listeners)



# New Service Wizard Step 3 (configure actions)



#### New Service Wizard - Completion



#### New Listener Wizard

#### New Listener Wizard - Start



### New Listener Wizard Step 1



#### New Action Wizard

#### New Action Wizard - Start



## New Action Wizard Step 1



#### New Action Wizard - Completion