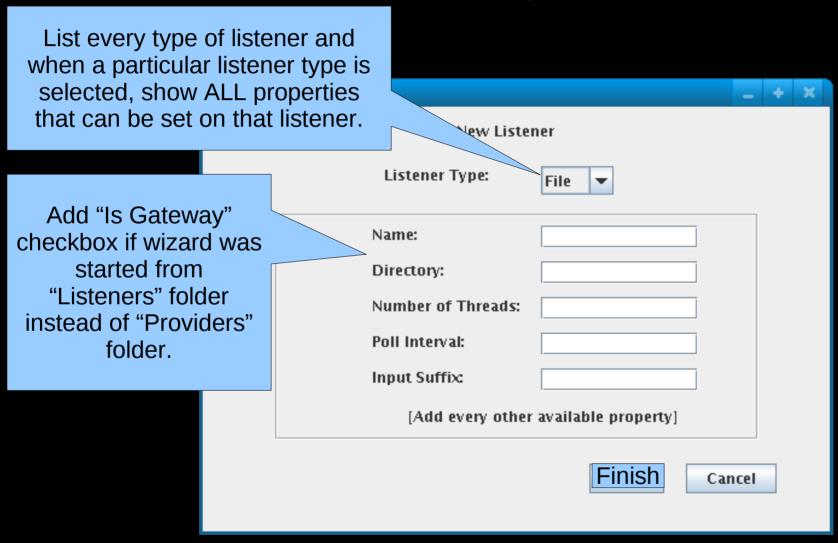

## Proposed ESB Tooling Wizard Enhancements

### New Service Wizard

#### New Service Wizard - Start



### New Service Wizard Step 1 (basics)

|                     | _   | +  | × |  |
|---------------------|-----|----|---|--|
| New Service         |     |    |   |  |
| Service Name        |     |    |   |  |
| Service Category    |     |    |   |  |
| Service Description |     |    |   |  |
| Allow InVM Access   |     |    |   |  |
| Next C              | anc | el |   |  |

## New Service Wizard Step 2 (configure listeners)



# New Service Wizard Step 3 (configure actions)



#### New Service Wizard - Completion



#### New Listener Wizard

#### New Listener Wizard - Start



### New Listener Wizard Step 1



#### New Action Wizard

#### New Action Wizard - Start



## New Action Wizard Step 1



#### New Action Wizard - Completion