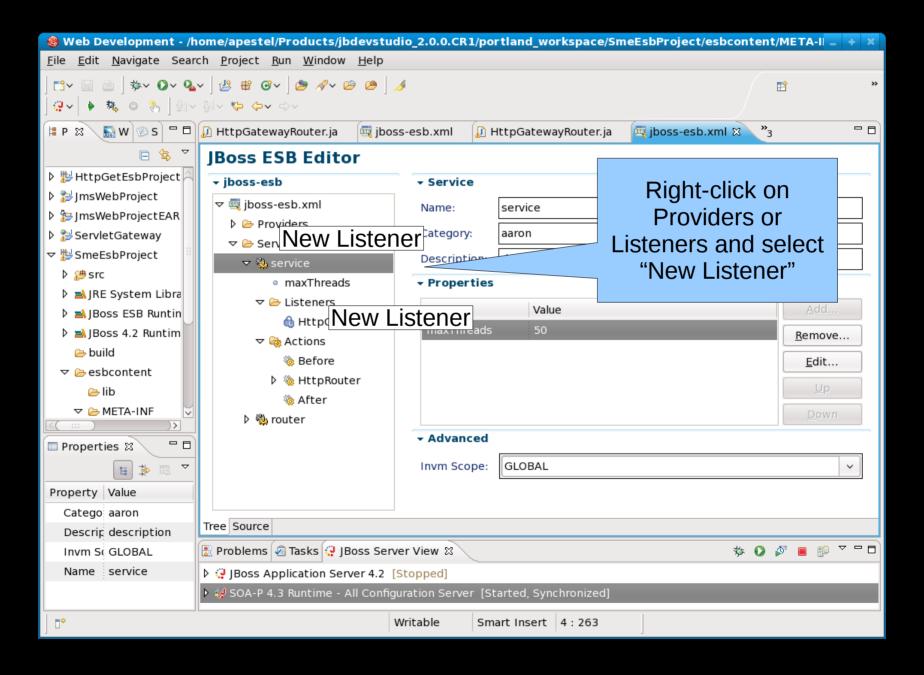

## Proposed ESB Tooling Wizard Enhancements

### New Service Wizard

#### New Service Wizard - Start



### New Service Wizard Step 1 (basics)

|                     | _   | +  | × |  |
|---------------------|-----|----|---|--|
| New Service         |     |    |   |  |
| Service Name        |     |    |   |  |
| Service Category    |     |    |   |  |
| Service Description |     |    |   |  |
| Allow InVM Access   |     |    |   |  |
| Next C              | anc | el |   |  |

## New Service Wizard Step 2 (configure listeners)



# New Service Wizard Step 3 (configure actions)



#### New Service Wizard - Completion



#### New Listener Wizard

#### New Listener Wizard - Start



### New Listener Wizard Step 1



#### New Action Wizard

#### New Action Wizard - Start



## New Action Wizard Step 1



#### New Action Wizard - Completion