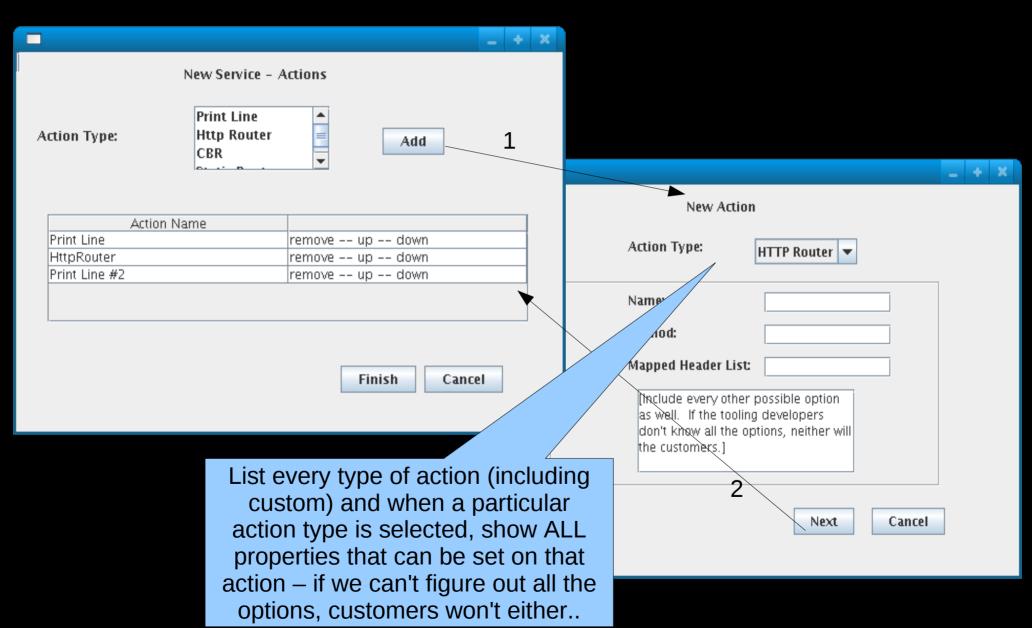

# New Service Wizard Step 3 (configure actions)

#### New Action Wizard

#### New Action Wizard - Start

## New Action Wizard Step 1